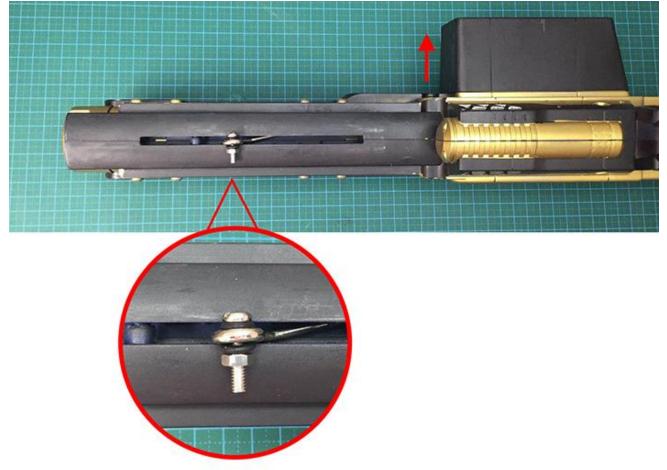

## Step3:

Insert the metal screw and O-Ring into the blaster hook as shown, be careful the direction of the screw.