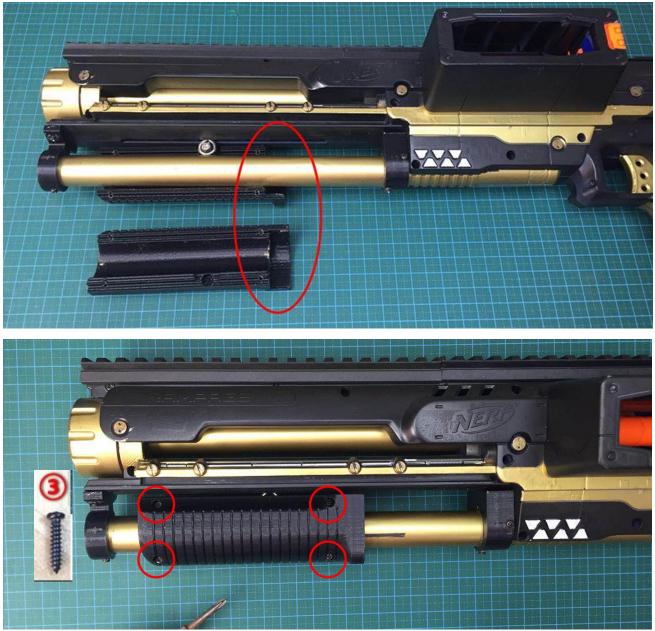

# Step4:

Install the plastic tube rail under the barrel jacket, insert the end adaptor onto the blaster as shown.

## Step5:

Setup the plastic tube in correct position, fasten the self-tapping screws into the blaster body, and secure the tube well under the blaster barrel jacket

# Step6:

Install the grip back to the plastic tube rail, check if the grip in correct position and fasten all the screws back to the grip. Check smooth sliding and the metal screw keep secure with the blaster hook.