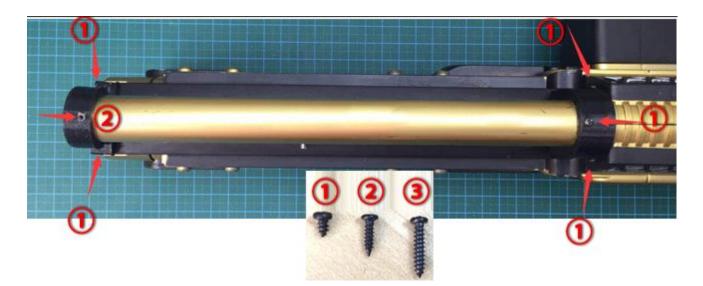

# Step4:

Install the plastic tube rail under the barrel jacket, insert the end adaptor onto the blaster as shown.

## Step5:

Setup the plastic tube in correct position, fasten the self-tapping screws into the blaster body, and secure the tube well under the blaster barrel jacket