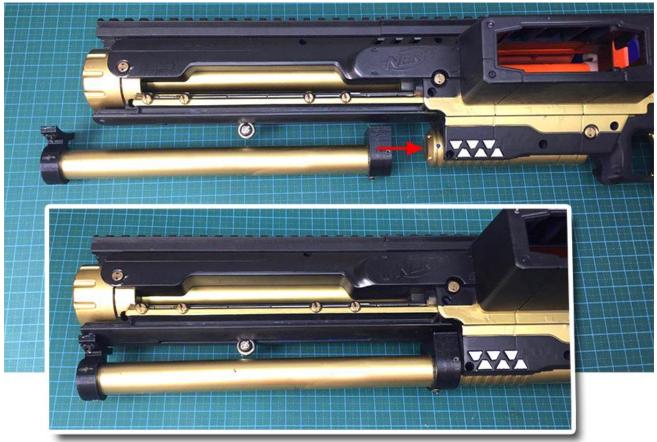

# Step4:

Install the plastic tube rail under the barrel jacket, insert the end adaptor onto the blaster as shown.