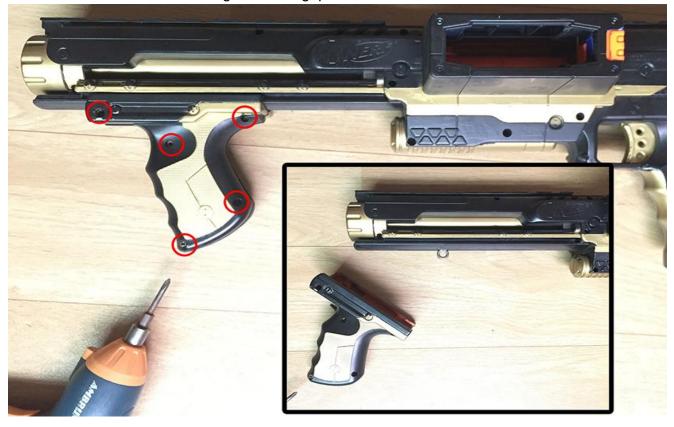

# Step2:

Remove the screws on the grip, pick the metal screw and O-Ring out and put a side.