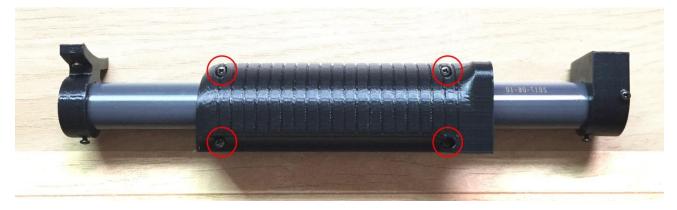

## Step5:

Setup the plastic tube in correct position, fasten the self-tapping screws into the blaster body, and secure the tube well under the blaster barrel jacket