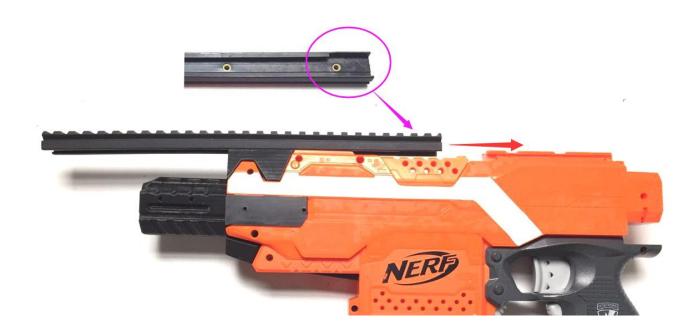

## Step 6:

Step 7: Tactical 280cm Picatinny Rail Mount

Step 8: Tactical10cm Picatinny Rail Mount