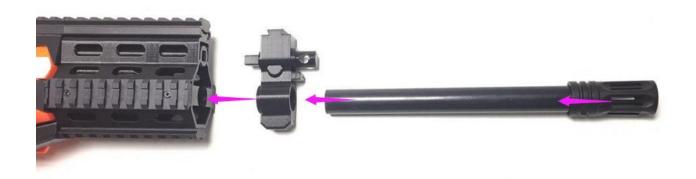

#### Step 1:

Remove all the screw on the blaster and beware keeping the screws in safe area.

**Step 2:**Remove the muzzle and top front bridge parts, keep it safe for reverse modding.

**Step 3:**Replace the muzzle with Worker MOD F10555 Stryfe muzzle.