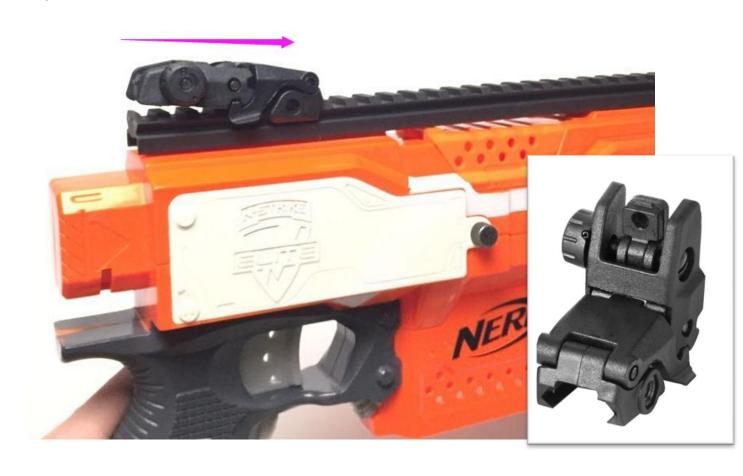

## Step 6:

Step 7: Tactical 280cm Picatinny Rail Mount

Step 8: Tactical10cm Picatinny Rail Mount