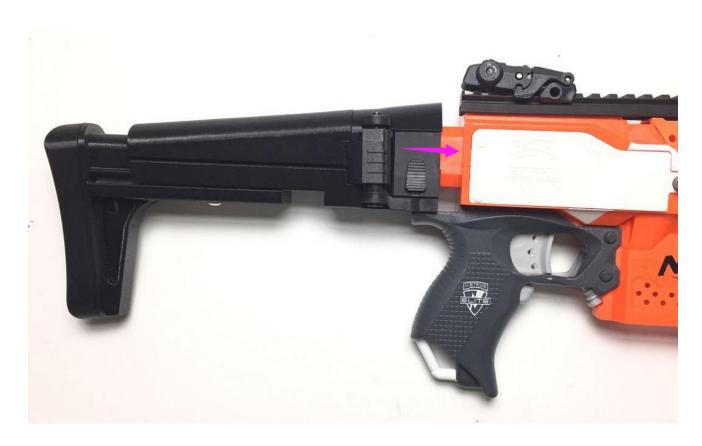

ure you have good knowledge on electric circuit and modding skill. Please read below instruction carefully and reference to online video on installing instruction.

## INSTALLATION STEPS

#### **Supplies Needed:**

- Small Phillips Head Screwdriver
- Small Flat Head Screwdriver

#### Step 1:

Remove all the screw on the blaster and beware keeping the screws in safe area.



**Step 2:**Remove the muzzle and top front bridge parts, keep it safe for reverse modding.



**Step 3:**Replace the muzzle with Worker MOD F10555 Stryfe muzzle.



**Step 4:**Cover the blaster shell back and fasten all the screws.



Step 5:



## Step 6:





Step 7: Tactical 280cm Picatinny Rail Mount



Step 8: Tactical10cm Picatinny Rail Mount



#### Step 9:



#### Step 10:



#### Step 11:







#### Step 12: