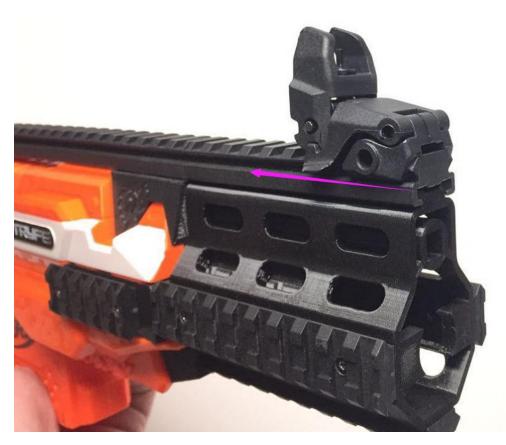

## Step 6:

Step 7: Tactical 280cm Picatinny Rail Mount

Step 8: Tactical10cm Picatinny Rail Mount