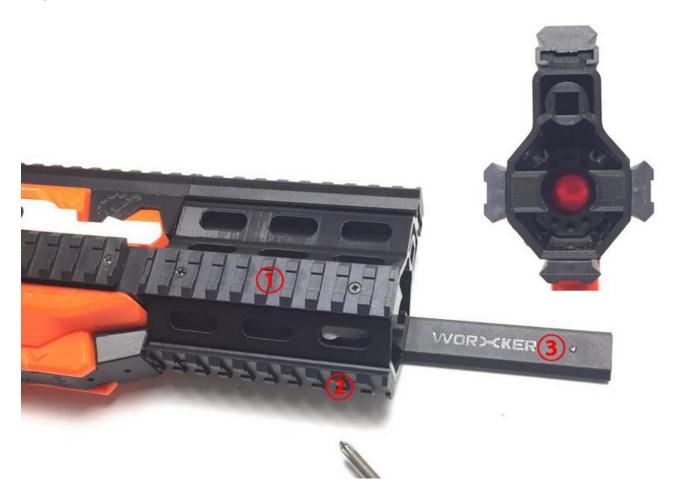

formation, recommended products and services.



Make sure you have good knowledge on electric circuit and modding skill. Please read below instruction carefully and reference to online video on installing instruction.

## INSTALLATION STEPS

#### **Supplies Needed:**

- Small Phillips Head Screwdriver
- Small Flat Head Screwdriver

#### Step 1:

Remove all the screw on the blaster and beware keeping the screws in safe area.



**Step 2:**Remove the muzzle and top front bridge parts, keep it safe for reverse modding.



**Step 3:**Replace the muzzle with Worker MOD F10555 Stryfe muzzle.



**Step 4:**Cover the blaster shell back and fasten all the screws.



Step 5:



## Step 6:





Step 7: Tactical 280cm Picatinny Rail Mount



Step 8: Tactical10cm Picatinny Rail Mount



#### Step 9:



#### Step 10:



#### Step 11:







#### Step 12: