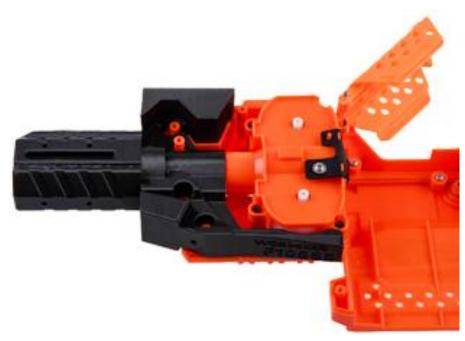

#### Step 1:

Remove all the screw on the blaster and beware keeping the screws in safe area.

**Step 2:**Remove the muzzle and top front bridge parts, keep it safe for reverse modding.

**Step 3:**Replace the muzzle with Worker MOD F10555 Stryfe muzzle.