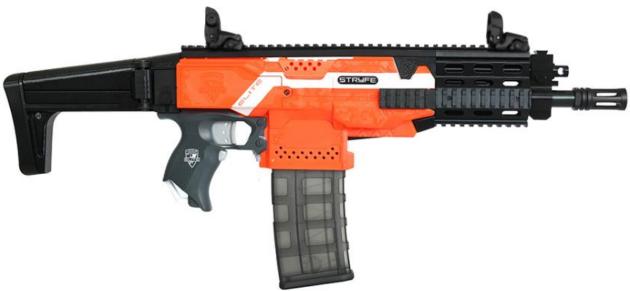

# XCR-M BATTLE RIFLE

INSTALLATION INSTRUCTIONS

AK-BLASTER MOD SHOP IS AN ONLINE SHOP AND WE MAKE PRODUCTS TO MODIFY AND CUSTOMIZE NERF BLASTER. WE OFFER WORKER MOD, FI0555, MEN-GUN MOD, AK TACTICAL GEAR.XSW.ML3D, ARTIFACT, ETC BRAND PRODUCTS ON BLASTER MODDING. WE PROVIDE SERVICES ON CUSTOMIZE BLASTER WITH PARTS, 3D PRINTING AND PAINT WORKS.

#### Step 1:

Remove all the screw on the blaster and beware keeping the screws in safe area.

**Step 2:**Remove the muzzle and top front bridge parts, keep it safe for reverse modding.

**Step 3:**Replace the muzzle with Worker MOD F10555 Stryfe muzzle.