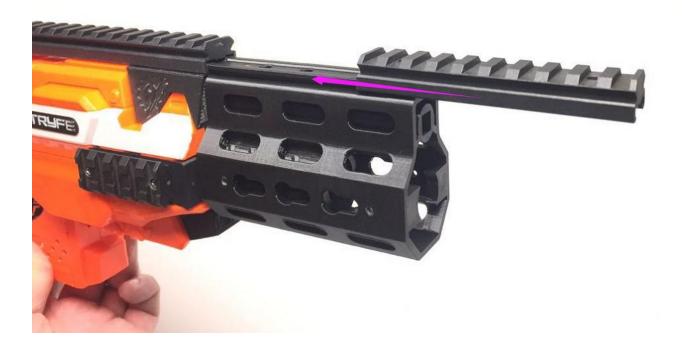

## Step 6:

Step 7: Tactical 280cm Picatinny Rail Mount

Step 8: Tactical10cm Picatinny Rail Mount