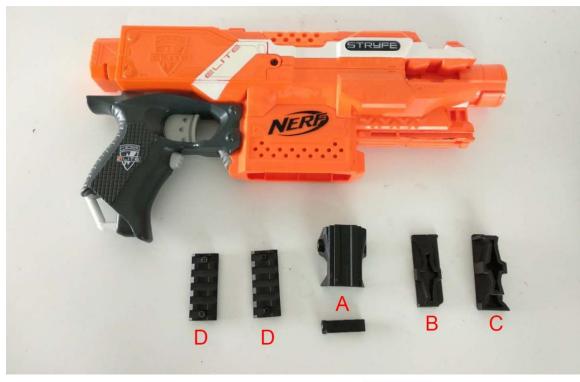

## Step 6:

Step 7: Tactical 280cm Picatinny Rail Mount

Step 8: Tactical10cm Picatinny Rail Mount