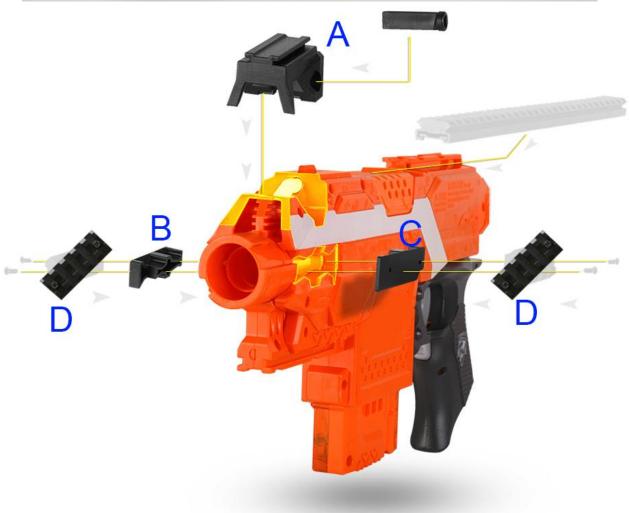

## Step 6:

Step 7: Tactical 280cm Picatinny Rail Mount

Step 8: Tactical10cm Picatinny Rail Mount