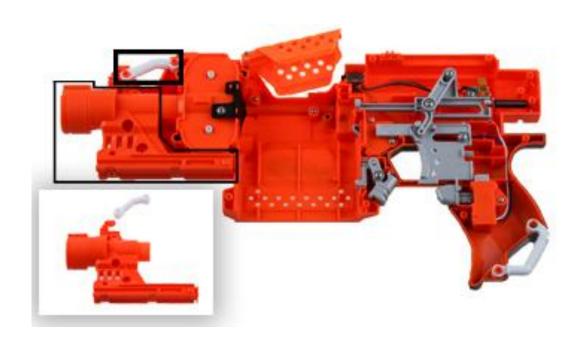

#### Step 1:

Remove all the screw on the blaster and beware keeping the screws in safe area.

**Step 2:**Remove the muzzle and top front bridge parts, keep it safe for reverse modding.

**Step 3:**Replace the muzzle with Worker MOD F10555 Stryfe muzzle.