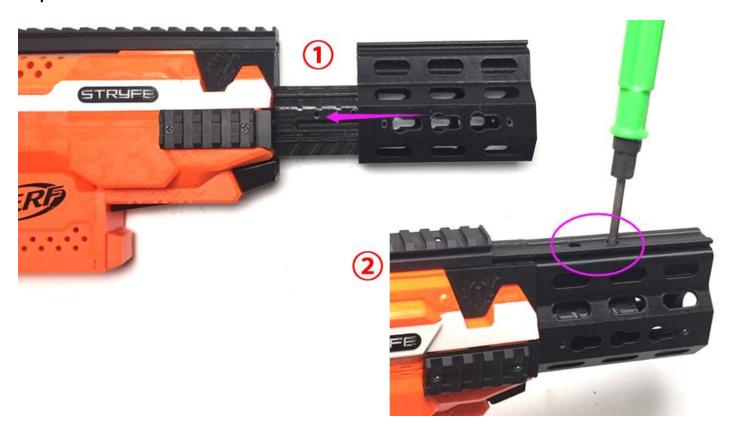

#### Step 1:

Remove all the screw on the blaster and beware keeping the screws in safe area.

**Step 2:**Remove the muzzle and top front bridge parts, keep it safe for reverse modding.

**Step 3:**Replace the muzzle with Worker MOD F10555 Stryfe muzzle.

**Step 4:**Cover the blaster shell back and fasten all the screws.

Step 5: