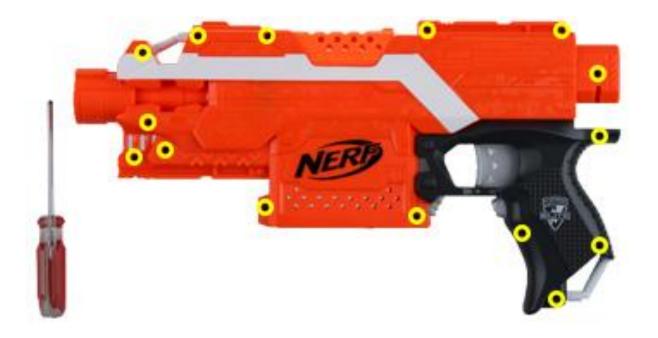

#### Step 1:

Remove all the screw on the blaster and beware keeping the screws in safe area.

**Step 2:**Remove the muzzle and top front bridge parts, keep it safe for reverse modding.

**Step 3:**Replace the muzzle with Worker MOD F10555 Stryfe muzzle.