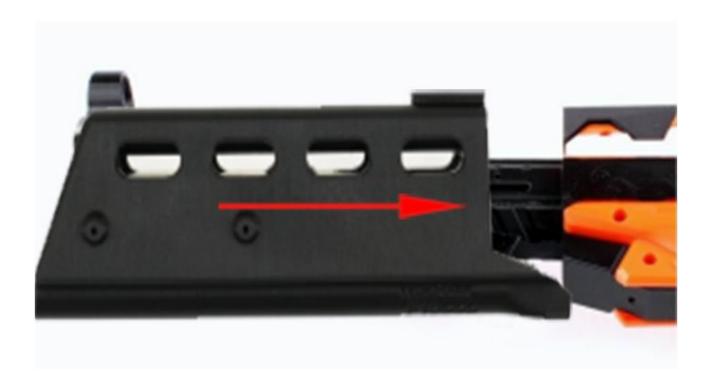

#### Step 9:

Install the tactical rails onto the barrel jacket as shown indicate with rails length.