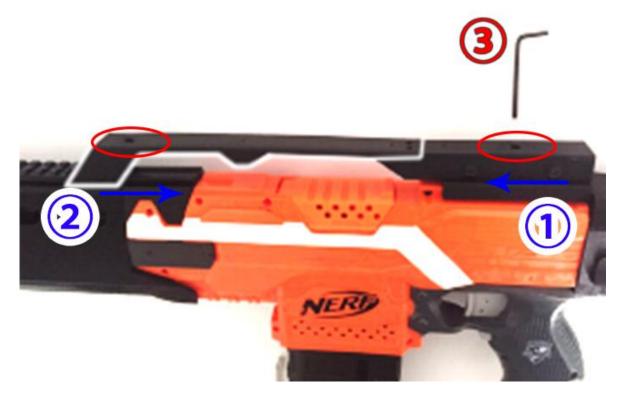

#### Step 7:

Install the handle according to the order, slide the rear parts on the top rail, next come with the front parts and finish by fasten the screw to secure the handle in position.

#### Step 8:

Install the handle rail according to the order, fasten the screw to secure the top rails, install the rear and front sight slide into the top rail and secure in position.