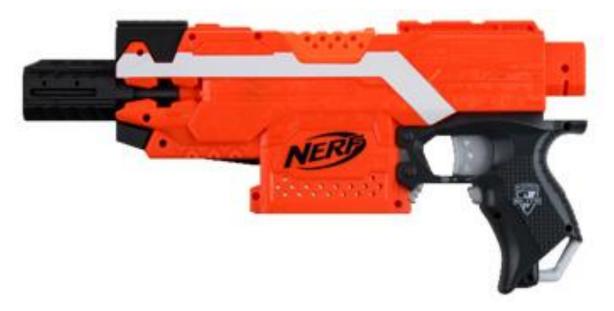

#### Step 7:

Install the handle according to the order, slide the rear parts on the top rail, next come with the front parts and finish by fasten the screw to secure the handle in position.

#### Step 8:

Install the handle rail according to the order, fasten the screw to secure the top rails, install the rear and front sight slide into the top rail and secure in position.

#### Step 9:

Install the tactical rails onto the barrel jacket as shown indicate with rails length.