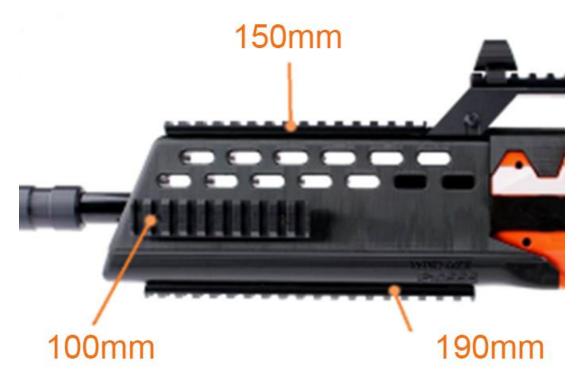

#### Step 9:

Install the tactical rails onto the barrel jacket as shown indicate with rails length.