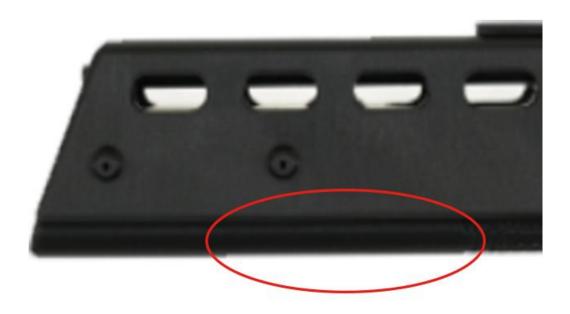

#### Step 9:

Install the tactical rails onto the barrel jacket as shown indicate with rails length.