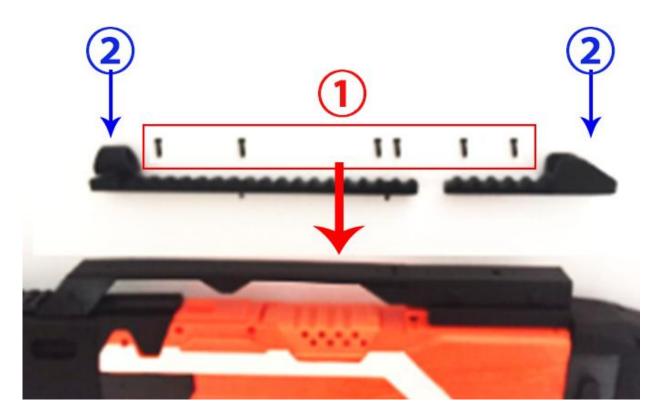

#### Step 7:

Install the handle according to the order, slide the rear parts on the top rail, next come with the front parts and finish by fasten the screw to secure the handle in position.

#### Step 8:

Install the handle rail according to the order, fasten the screw to secure the top rails, install the rear and front sight slide into the top rail and secure in position.