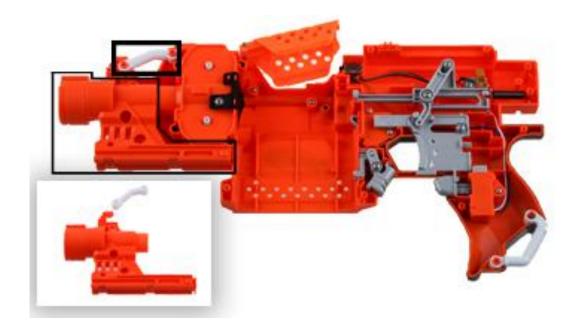

#### Step 2:

Remove the muzzle and top front bridge parts, keep it safe for reverse modding.

## Step 3:

Replace the muzzle with Worker MOD F10555 Stryfe muzzle.