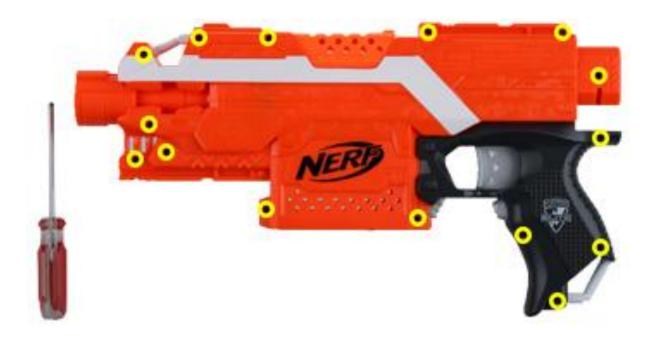

#### Step 1:

Remove all the screw on the blaster and beware keeping the screws in safe area.

#### Step 2:

Remove the muzzle and top front bridge parts, keep it safe for reverse modding.