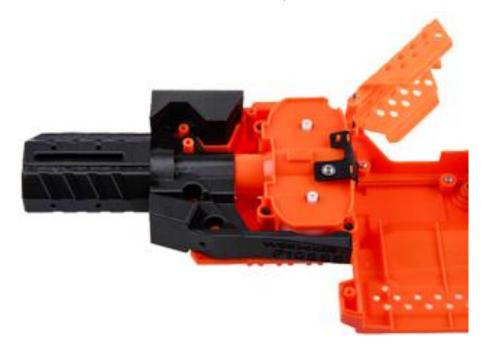

## Step 3:

Replace the muzzle with Worker MOD F10555 Stryfe muzzle.

#### Step 4:

Cover the blaster shell back and fasten all the screws.

## Step 5:

Install the barrel jacket into the muzzle, slide to the end and ensure no gap in between.