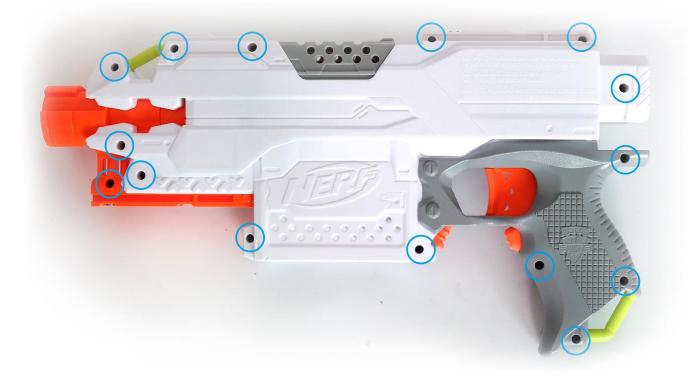

#### Step 1:

Remove all the screw on the blaster and beware keeping the screws in safe area.