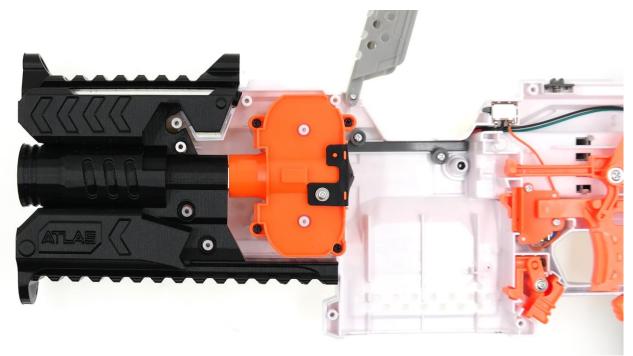

#### Step 3:

Remove the stock muzzle and replace with the 3D print barrel jacket.