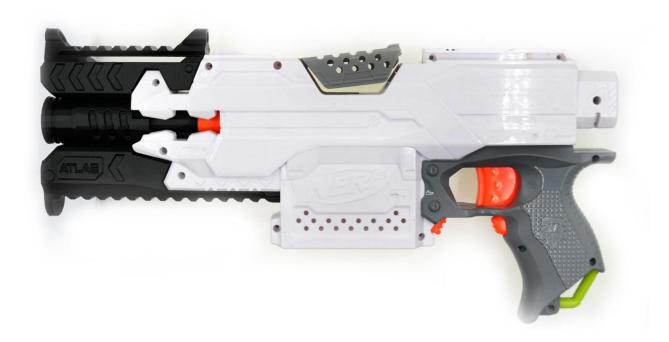

#### Step 4:

Cover the blaster shell back and fasten all the screws.

#### Step 5:

Install the top rail onto the jam door, secure the parts with the screw on both sides.