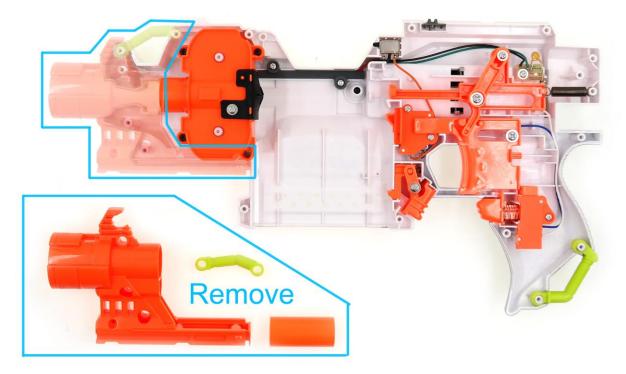

#### Step 2:

Remove the muzzle and top front bridge parts, keep it safe for reverse modding.