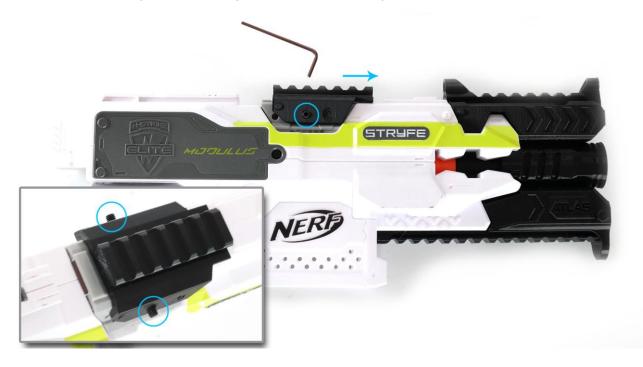

## **INSTALLATION STEPS**

#### Step 5:

Install the top rail onto the jam door, secure the parts with the screw on both sides.