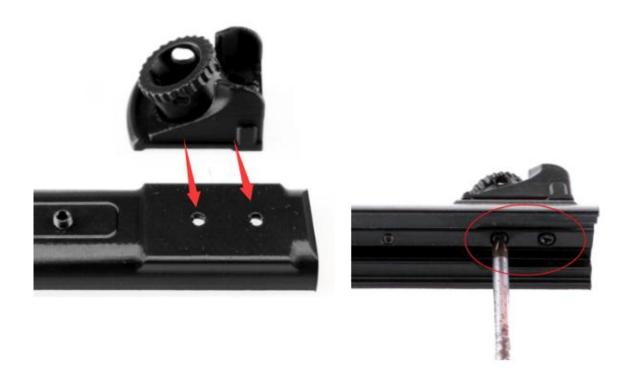

### Step 6:

Secure the barrel jacket by fastening the screw on top, install the 5cm rail under the barrel jacket.

Step 7:

Install the rear sight onto the top rail parts, secure with fastening the screw.

Step 8: