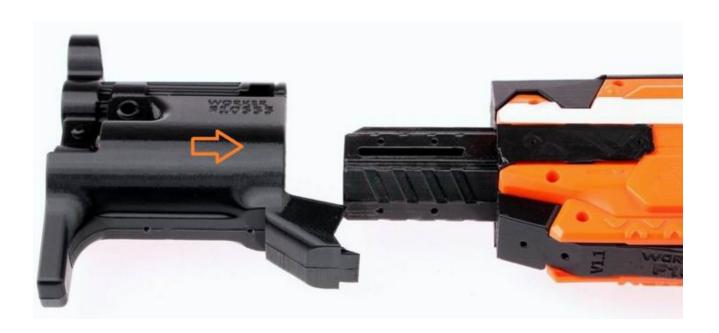

#### Step 1:

Remove all the screw on the blaster and beware keeping the screws in safe area.

**Step 2:**Remove the muzzle and top front bridge parts, keep it safe for reverse modding.

**Step 3:**Replace the muzzle with Worker MOD F10555 Stryfe muzzle.

**Step 4:**Cover the blaster shell back and fasten all the screws.

**Step 5:**Insert and push the barrel jacket parts into the muzzle.