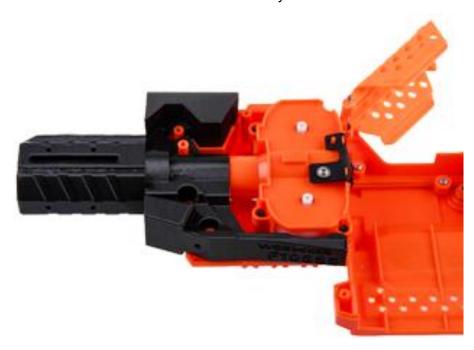

**Step 4:**Cover the blaster shell back and fasten all the screws.

**Step 5:**Insert and push the barrel jacket parts into the muzzle.

### Step 6:

Secure the barrel jacket by fastening the screw on top, install the 5cm rail under the barrel jacket.

Step 7:

Install the rear sight onto the top rail parts, secure with fastening the screw.

Step 8: