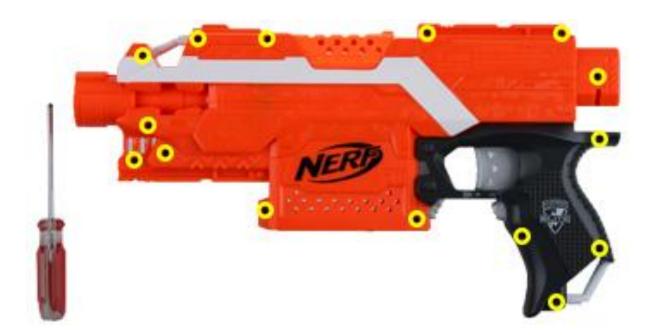

#### Step 1:

Remove all the screw on the blaster and beware keeping the screws in safe area.

**Step 2:**Remove the muzzle and top front bridge parts, keep it safe for reverse modding.

**Step 3:**Replace the muzzle with Worker MOD F10555 Stryfe muzzle.