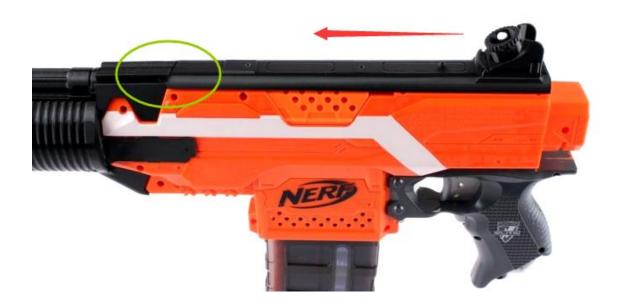

#### Step 9:

Slide back the rail module to the front, ensure the front fit into as shown image, fasten the screw to secure the rail module.