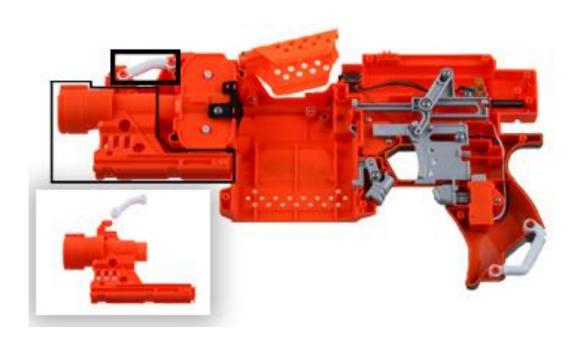

#### Step 1:

Remove all the screw on the blaster and beware keeping the screws in safe area.

**Step 2:**Remove the muzzle and top front bridge parts, keep it safe for reverse modding.

**Step 3:**Replace the muzzle with Worker MOD F10555 Stryfe muzzle.

**Step 4:**Cover the blaster shell back and fasten all the screws.

**Step 5:**Insert and push the barrel jacket parts into the muzzle.