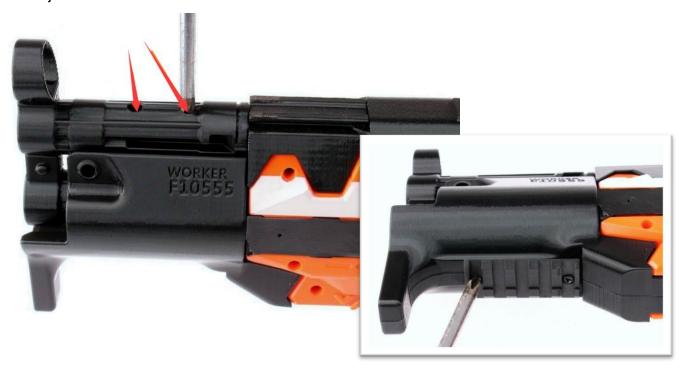

### Step 6:

Secure the barrel jacket by fastening the screw on top, install the 5cm rail under the barrel jacket.

Step 7:

Install the rear sight onto the top rail parts, secure with fastening the screw.

Step 8: