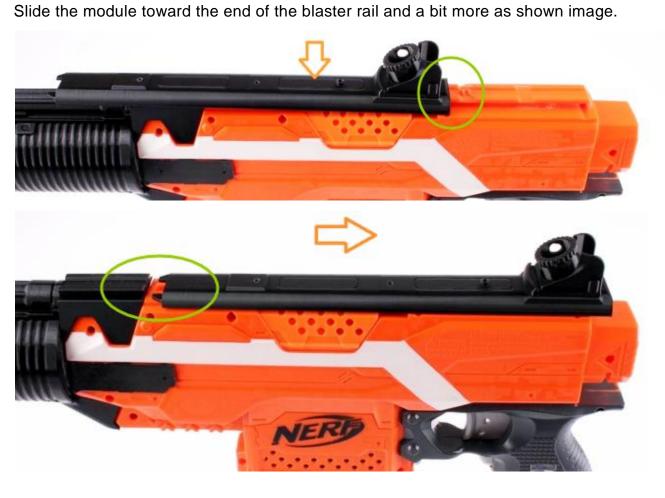

#### Step 9:

Slide back the rail module to the front, ensure the front fit into as shown image, fasten the screw to secure the rail module.