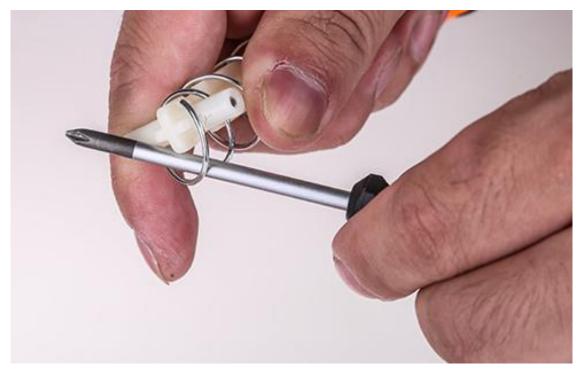

# Step 4:

Lift the spring coil with screw driver and rotate the coil out of the hammer.