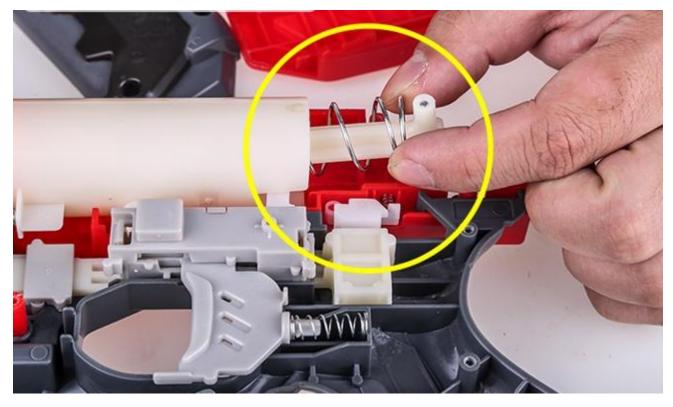

# Step 2:

Locate and lift the hammer and pull the piece out of piston module.

# Step 3:

Pull the whole hammer set out.

# Step 4:

Lift the spring coil with screw driver and rotate the coil out of the hammer.