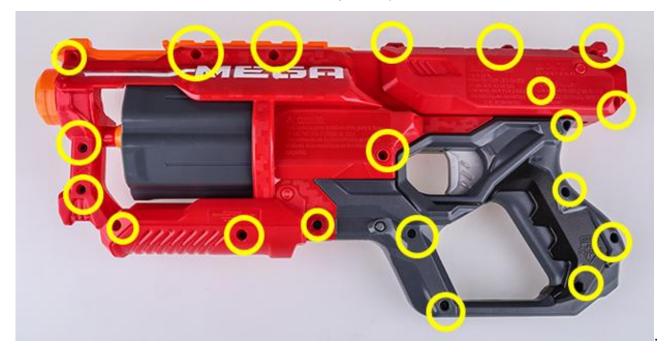

uarantee any results and the content in this manual should not be considered professional advice.

The use of this information and recommended products should be based on your own due diligence. You agree not to hold the authors and/or distributors of this manual liable for any success or failure of your endeavors that are directly or indirectly related to the purchase and use of our information, recommended products and services.



Make sure you have good knowledge on electric circuit and modding skill. Please read below instruction carefully and reference to online video on installing instruction.

# **INSTALLATION STEPS**

### Supplies Needed:

- Small Phillips Head Screwdriver
- Small Flat Head Screwdriver

#### Step 1:

Remove all the screws on the blaster body and open the halves.





# Step 2:

Locate and lift the hammer and pull the piece out of piston module.



# Step 3:

Pull the whole hammer set out.



# Step 4:

Lift the spring coil with screw driver and rotate the coil out of the hammer.



### Step 5:

Replace with worker mod spring coil rotate installing into the hammer.



# Step 6:

Reverse action install the hammer into piston module, be aware the hammer end in position.