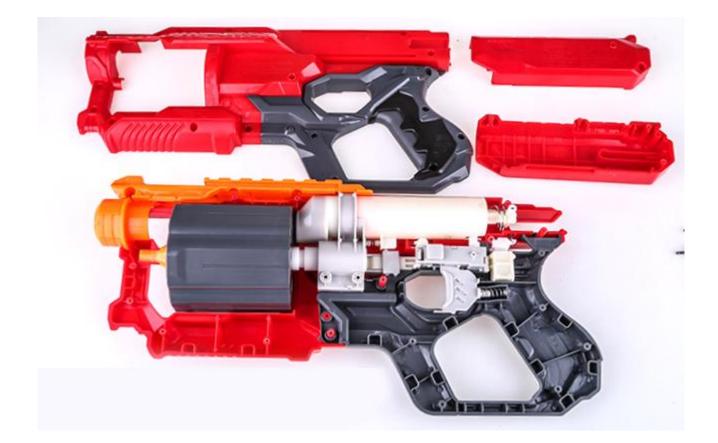

rantee any results and the content in this manual should not be considered professional advice.

The use of this information and recommended products should be based on your own due diligence. You agree not to hold the authors and/or distributors of this manual liable for any success or failure of your endeavors that are directly or indirectly related to the purchase and use of our information, recommended products and services.



Make sure you have good knowledge on electric circuit and modding skill. Please read below instruction carefully and reference to online video on installing instruction.

# **INSTALLATION STEPS**

### Supplies Needed:

- Small Phillips Head Screwdriver
- Small Flat Head Screwdriver

#### Step 1:

Remove all the screws on the blaster body and open the halves.





# Step 2:

Locate and lift the hammer and pull the piece out of piston module.



# Step 3:

Pull the whole hammer set out.



# Step 4:

Lift the spring coil with screw driver and rotate the coil out of the hammer.



### Step 5:

Replace with worker mod spring coil rotate installing into the hammer.



# Step 6:

Reverse action install the hammer into piston module, be aware the hammer end in position.