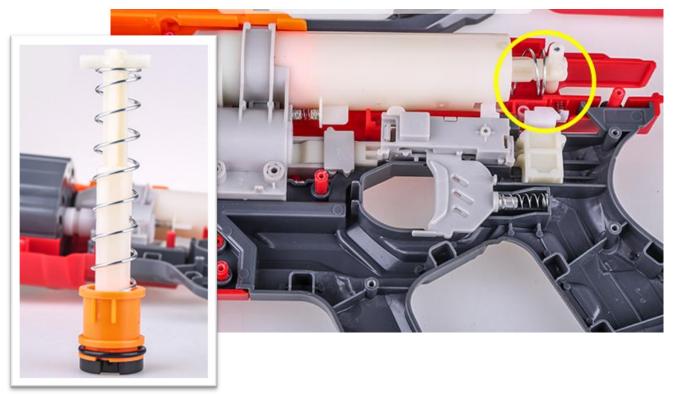

# Step 2:

Locate and lift the hammer and pull the piece out of piston module.

# Step 3:

Pull the whole hammer set out.