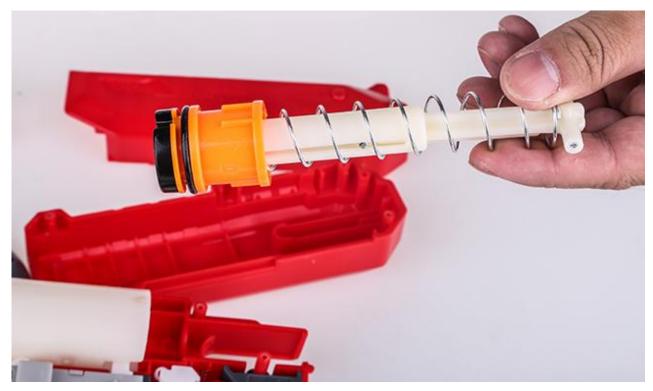

# Step 4:

Lift the spring coil with screw driver and rotate the coil out of the hammer.

### Step 5:

Replace with worker mod spring coil rotate installing into the hammer.