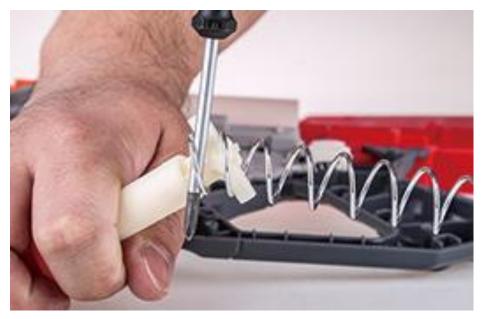

### Step 5:

Replace with worker mod spring coil rotate installing into the hammer.