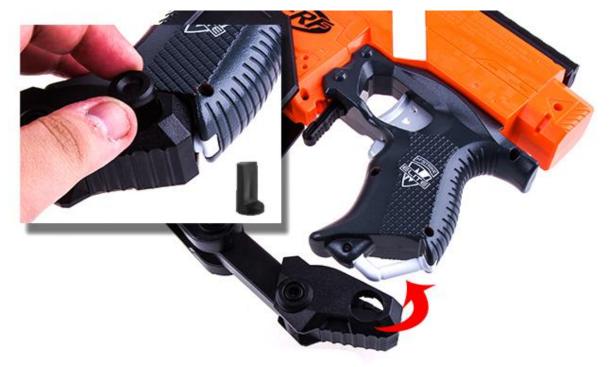

# Step 3:

Locate the tail end of the parts, push and fit into Strype grip botton as shown. Secure in position with the pin snap into the hold of the tail.