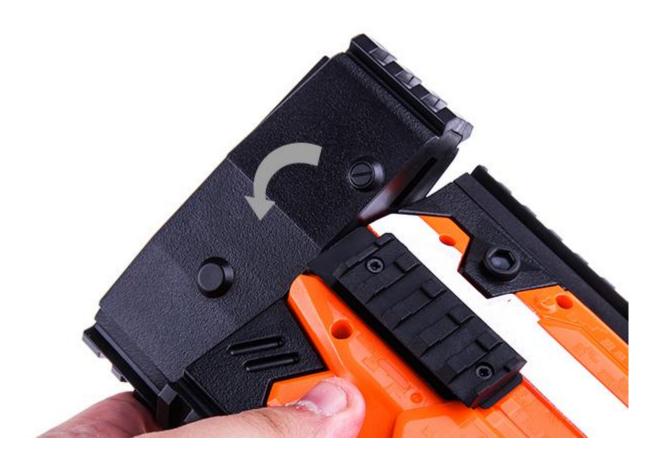

# Step 4:

Install the muzzle cap onto Strype, simply put the cap into the muzzle rail and snap fit by anti-clockwise turning.

installation is complete .