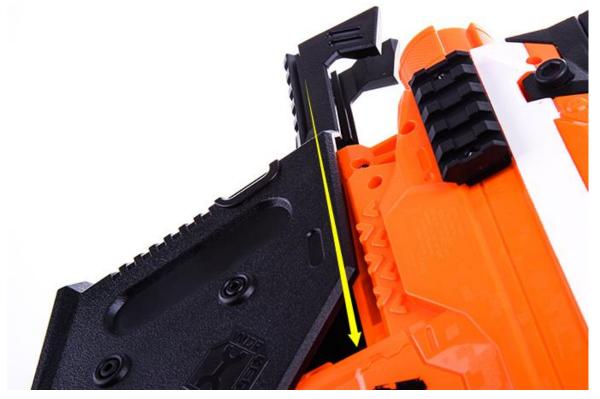

#### Step 1:

Hold the Kriss Vector Housing, locate the rail mount on the top front body, sightly install and slide into Stryfe front botton rail.

# Step 2:

Push the Housing to the end of rail, check if complete install fitting the outer structure of Stryfe.