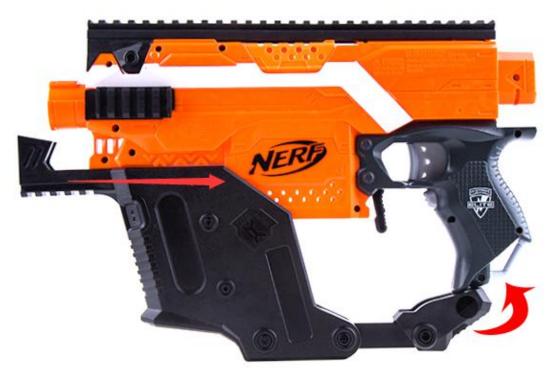

# Step 3:

Locate the tail end of the parts, push and fit into Strype grip botton as shown. Secure in position with the pin snap into the hold of the tail.