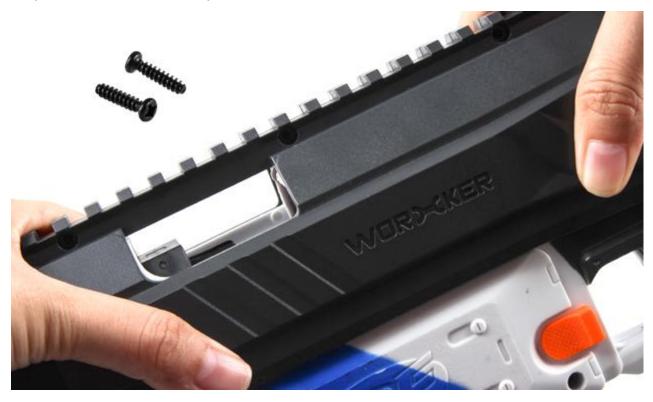

## **Step 11:**

Install the Gum body cover plate onto the blaster. Fasten with 2pcs 3x12PB screws to the body cover to secure the body.

Step 12:

(optional). Insert the keymod into the barrel jacket sides fixtures, the keymod give attachment allow installing side rails (5cm, 15cm, 19cm select, not included)

Step 13:

(optional). Install the side rail onto barrel jacket with 3x10KB screws given with the rail kit.