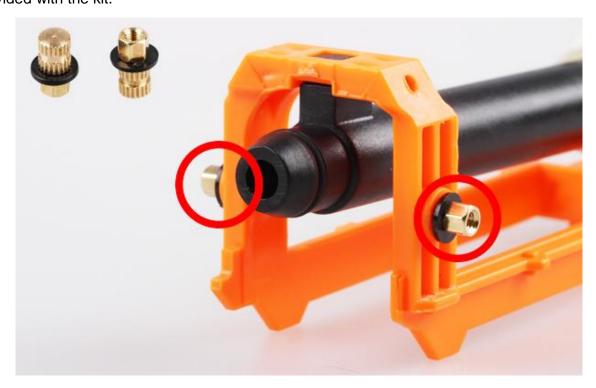

**Step 3:**Replace the connector on the dart loading mechanism part by brass cylinder connectors provided with the kit.