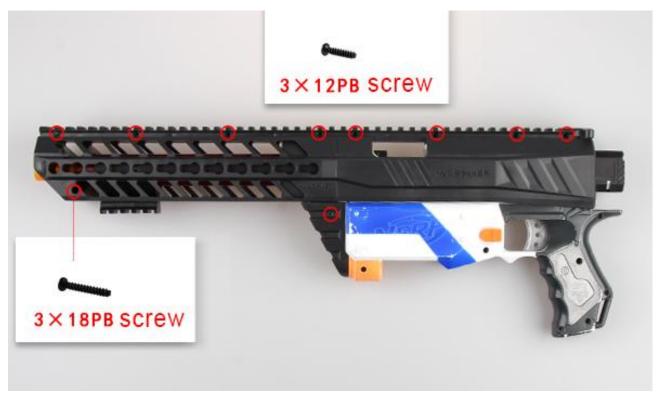

## **Step 16:**

Fasten all the screws into the barrel jacket and body cover. Caution the screw type for different bolts. Caution: Do not Reasembly more than 2 times, repeat fastening the screws would damage the cover body.