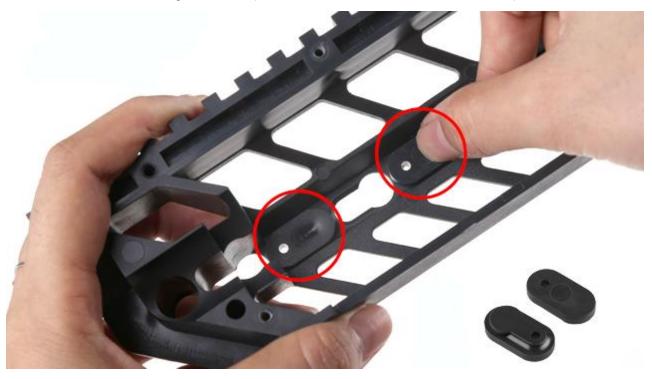

## **Step 11:**

Install the Gum body cover plate onto the blaster. Fasten with 2pcs 3x12PB screws to the body cover to secure the body.

Step 12:

(optional). Insert the keymod into the barrel jacket sides fixtures, the keymod give attachment allow installing side rails (5cm, 15cm, 19cm select, not included)

Step 13:

(optional). Install the side rail onto barrel jacket with 3x10KB screws given with the rail kit.