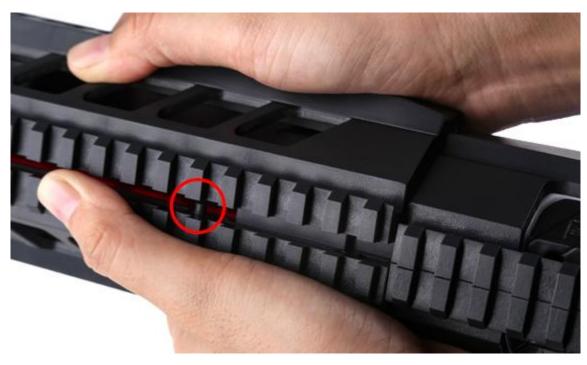

## Step 14:

Install Barrel Jacket to the barrel, locate well the snap fitting rod and ensure in correct position.

Step 15:

Install the barrel fixture under the barrel jacket, be careful the install direction (upward).