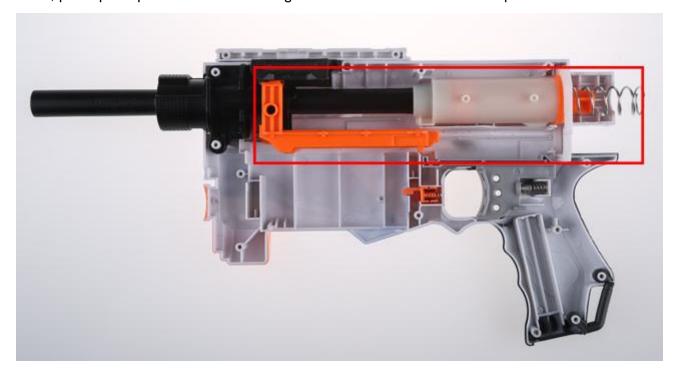

#### Step 1:

Remove all the screws on the blaster body.

Step 2:

Remove all the screws on the blaster and remind to keep in safe container. Remove the blaster halve, pick up the piston and dart loading mechanism as shown in red square.