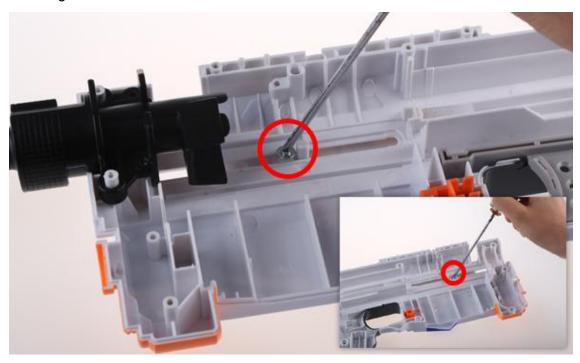

## Step 4:

Remove the screws that fasten the blaster body loading plates, keep the plates for future reversal to original.