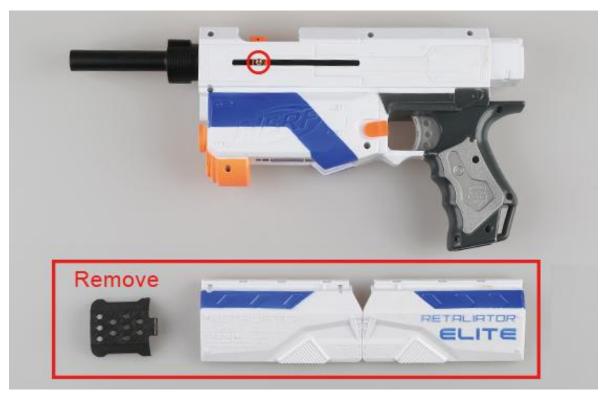

#### Step 1:

Remove all the screws on the blaster body.

Step 2:

Remove all the screws on the blaster and remind to keep in safe container. Remove the blaster halve, pick up the piston and dart loading mechanism as shown in red square.

## Step 4:

Remove the screws that fasten the blaster body loading plates, keep the plates for future reversal to original.