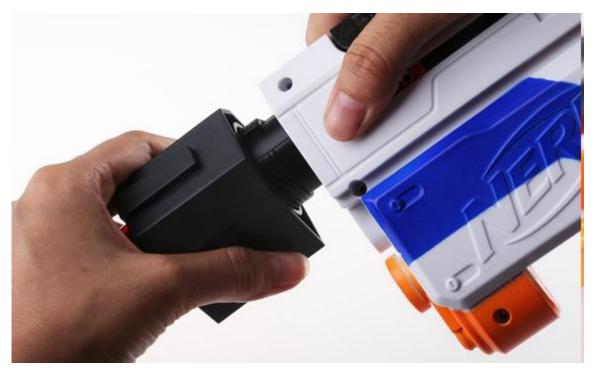

**Step 6:** Prepare the Worker MOD parts as shown.

Step 7:
Install the barrel and connector into the blaster muzzle.

**Step 8:**Install the Pump Kit Main Rod on the barrel, notice the direction and rail fixture position.