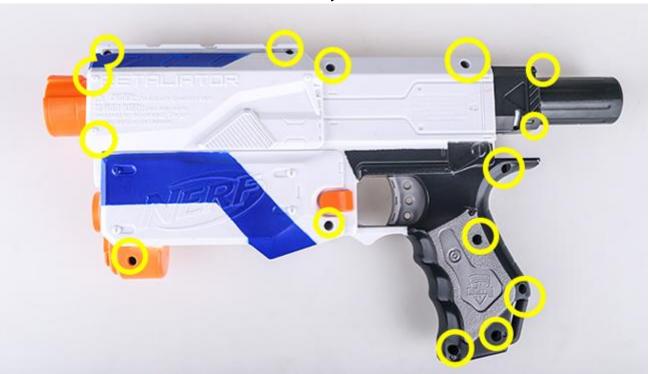

#### Step 1:

Remove all the screws on the blaster body.

Step 2:

Remove all the screws on the blaster and remind to keep in safe container. Remove the blaster halve, pick up the piston and dart loading mechanism as shown in red square.