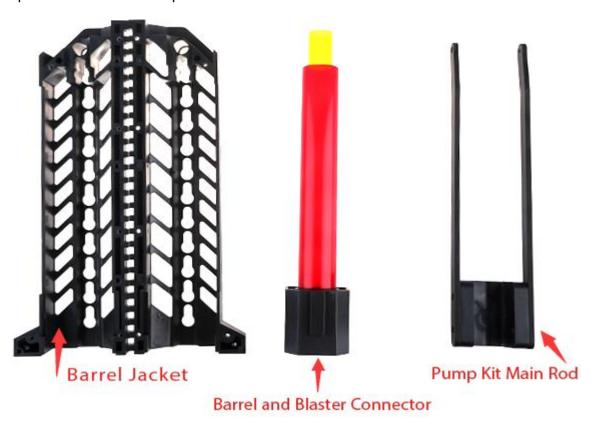

**Step 6:** Prepare the Worker MOD parts as shown.

Step 7:
Install the barrel and connector into the blaster muzzle.

**Step 8:**Install the Pump Kit Main Rod on the barrel, notice the direction and rail fixture position.