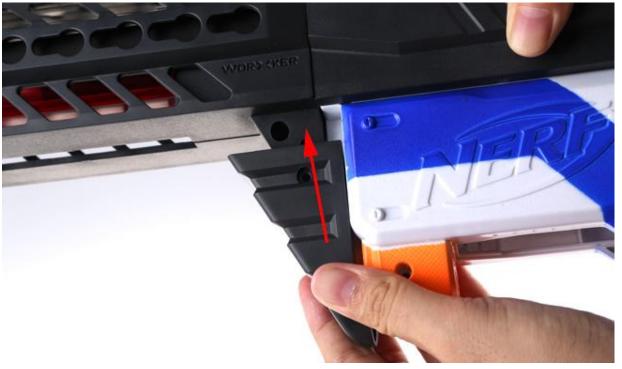

## **Step 11:**

Install the Gum body cover plate onto the blaster. Fasten with 2pcs 3x12PB screws to the body cover to secure the body.

Step 12:

(optional). Insert the keymod into the barrel jacket sides fixtures, the keymod give attachment allow installing side rails (5cm, 15cm, 19cm select, not included)