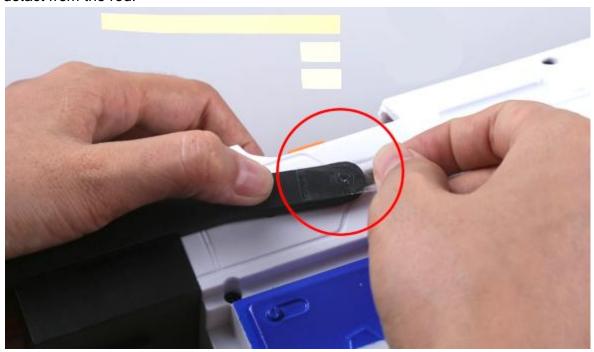

## Step 4:

Remove the screws that fasten the blaster body loading plates, keep the plates for future reversal to original.