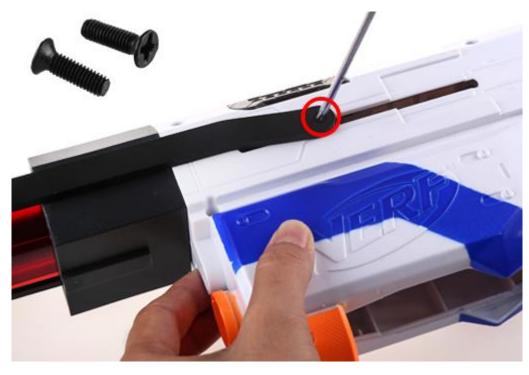

#### Step 1:

Remove all the screws on the blaster body.

Step 2:

Remove all the screws on the blaster and remind to keep in safe container. Remove the blaster halve, pick up the piston and dart loading mechanism as shown in red square.

**Step 3:**Replace the connector on the dart loading mechanism part by brass cylinder connectors provided with the kit.