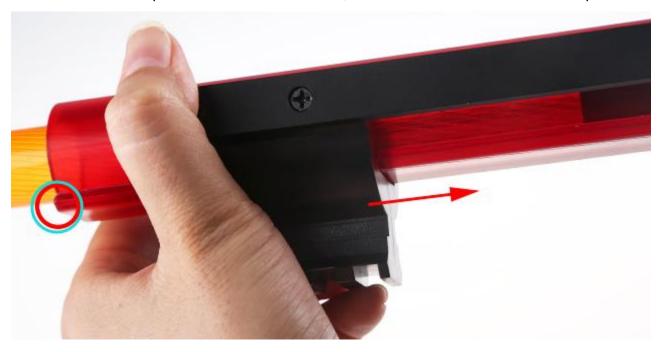

#### Step 9:

Fasten 2pcs 3x10km screws to the pump kit main rod onto the blaster body, position well to the brass connectors. Cut and stick the tape on top of the screw to secure in position and reduce chance of loosen screw.

# Step10:

Cover the screw with provided tape (trim to approicate size) to reduce chance of screw detact from the rod.