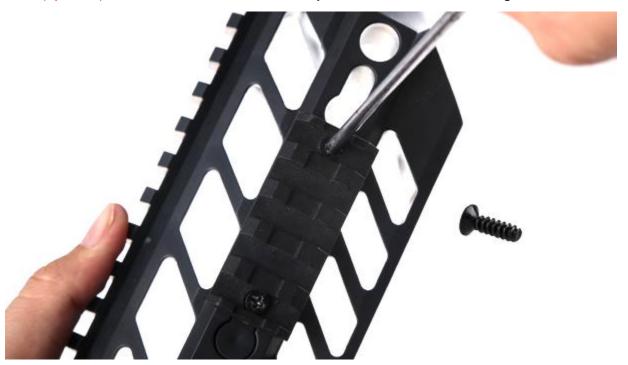

Step 13:

(optional). Install the side rail onto barrel jacket with 3x10KB screws given with the rail kit.