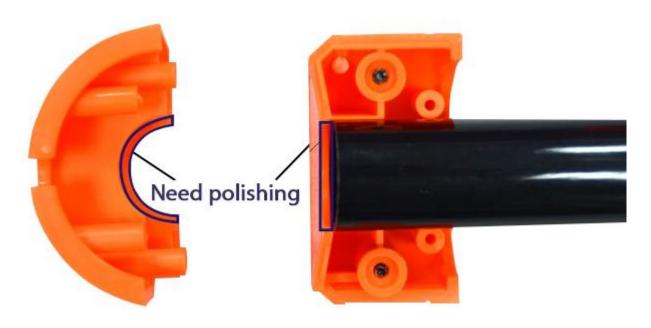

### Step 3:

This step is critical. Remove the muzzle from the barrel extension. Use a sharp cutter to cut out the extended part of the muzzle (as shown in diagram) and use fine grid sandpaper to sand the edges. Cutting out the extended part of the muzzle will allow the tube to extend beyond the muzzle.