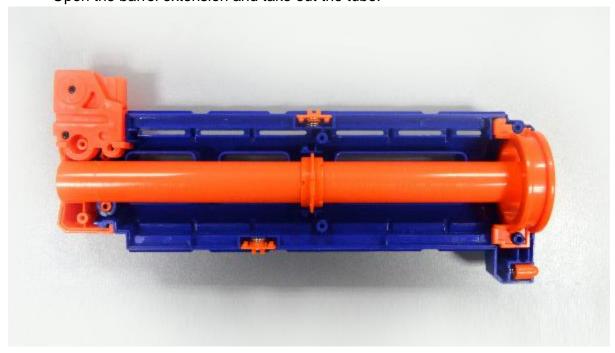

#### Step 1:

Remove the barrel extension from the blaster unit. Remove the 6 screws (as shown in diagram) on the barrel extension.

**Step 2:**Open the barrel extension and take out the tube.