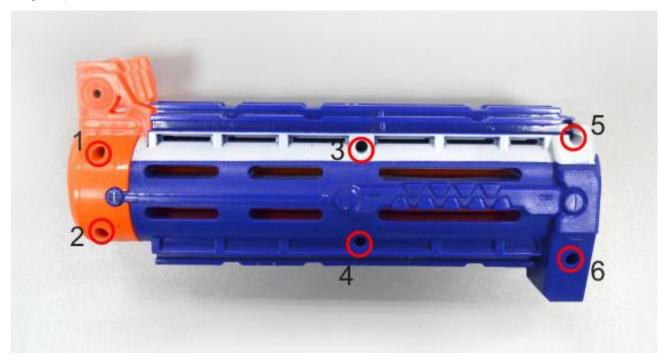

#### Step 1:

Remove the barrel extension from the blaster unit. Remove the 6 screws (as shown in diagram) on the barrel extension.

**Step 2:**Open the barrel extension and take out the tube.