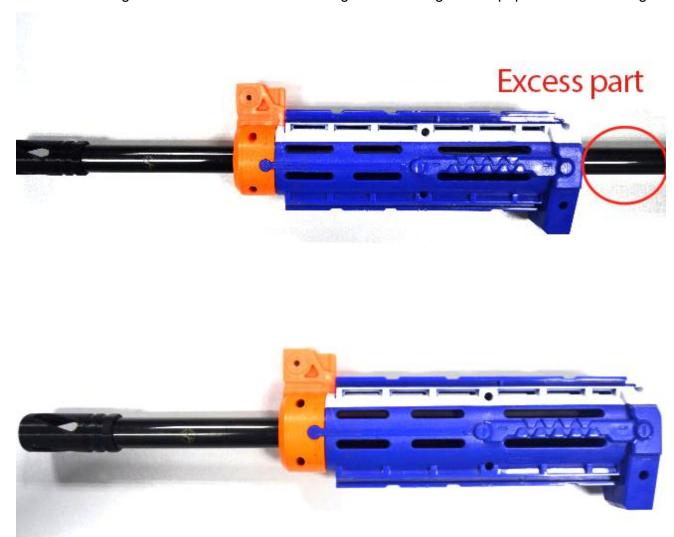

### Step 3:

This step is critical. Remove the muzzle from the barrel extension. Use a sharp cutter to cut out the extended part of the muzzle (as shown in diagram) and use fine grid sandpaper to sand the edges. Cutting out the extended part of the muzzle will allow the tube to extend beyond the muzzle.

#### Step 4:

After the cut out is completed. Insert the new tube back into the barrel extension to your own desired length and cut off the excessive length. Use fine grid sandpaper to sand the edges.