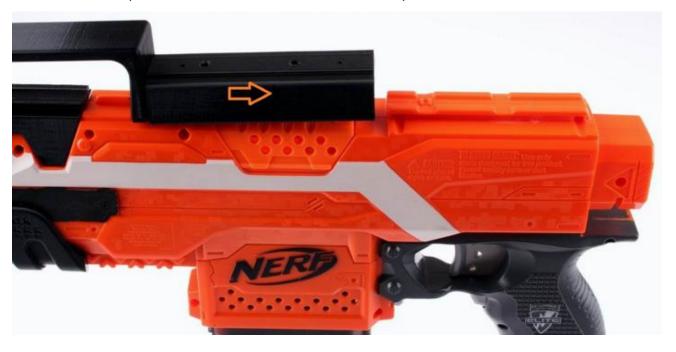

Step 10:

Install the 10cm rail onto the rail fixture, fasten the screws and secure on the rail.