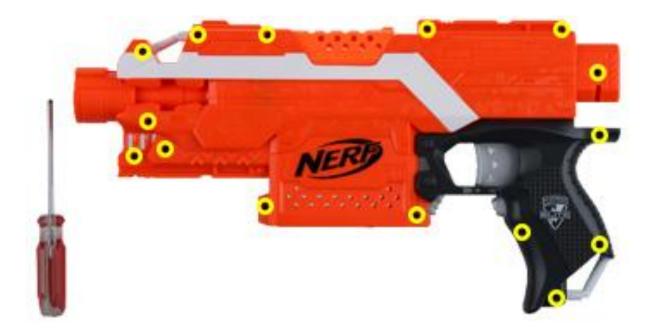

### Step 1:

Remove all the screw on the blaster and beware keeping the screws in safe area.

**Step 2:**Remove the muzzle and top front bridge parts, keep it safe for reverse modding.

**Step 3:**Replace the muzzle with Worker MOD F10555 Stryfe muzzle.