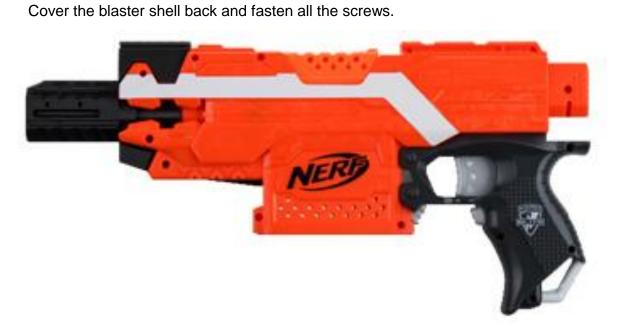

Step 4:

**Step 5:**Insert and push the barrel jacket parts into the muzzle. Secure the barrel jacket by fastening the screw under.

Step 6:

Connect the top handle and top rail and fasten the screws to secure the handle.