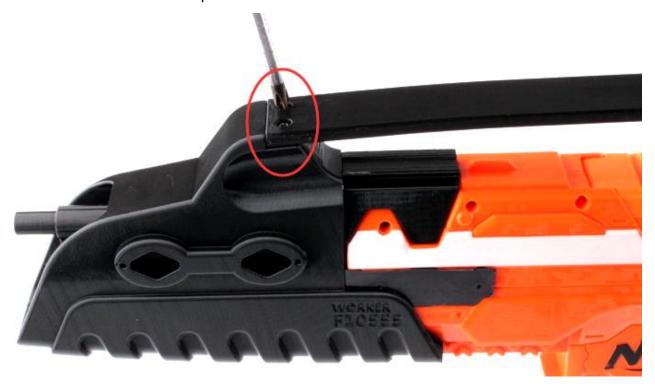

Step 4:

**Step 5:**Insert and push the barrel jacket parts into the muzzle. Secure the barrel jacket by fastening the screw under.

Step 6:

Connect the top handle and top rail and fasten the screws to secure the handle.

Step 7:

Insert the top handle rail into the blaster tactical rail, push from the front to the end.

## Step 8:

Move the front top handle in position fit with the socket on the top front sight, fasten the screws to secure the handle in position.

**Step 9:**Fasten the screws in the top rail fixture, check if there are no slide movement.