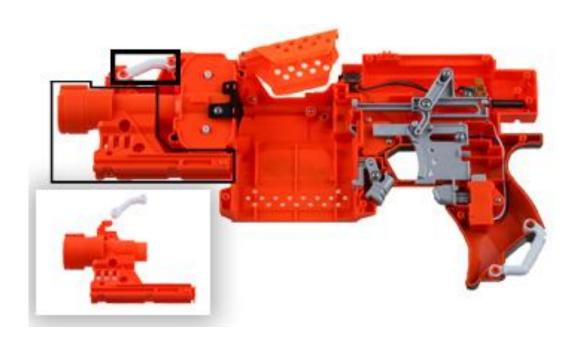

### Step 1:

Remove all the screw on the blaster and beware keeping the screws in safe area.

**Step 2:**Remove the muzzle and top front bridge parts, keep it safe for reverse modding.

**Step 3:**Replace the muzzle with Worker MOD F10555 Stryfe muzzle.

Step 4:

**Step 5:**Insert and push the barrel jacket parts into the muzzle. Secure the barrel jacket by fastening the screw under.

Step 6:

Connect the top handle and top rail and fasten the screws to secure the handle.