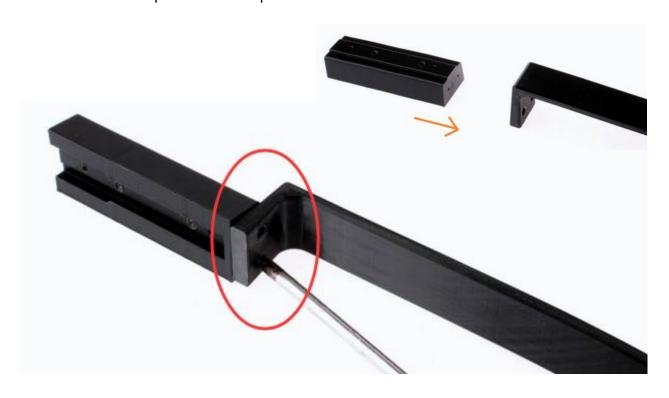

## Step 8:

Move the front top handle in position fit with the socket on the top front sight, fasten the screws to secure the handle in position.

**Step 9:**Fasten the screws in the top rail fixture, check if there are no slide movement.

Step 10:

Install the 10cm rail onto the rail fixture, fasten the screws and secure on the rail.