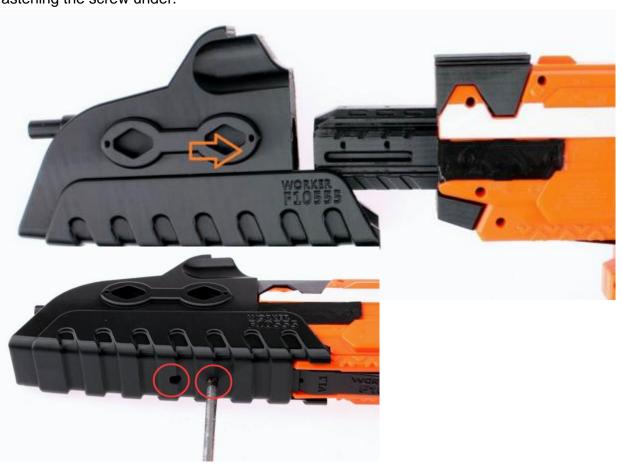

Step 4:

**Step 5:**Insert and push the barrel jacket parts into the muzzle. Secure the barrel jacket by fastening the screw under.

Step 6:

Connect the top handle and top rail and fasten the screws to secure the handle.

Step 7:

Insert the top handle rail into the blaster tactical rail, push from the front to the end.