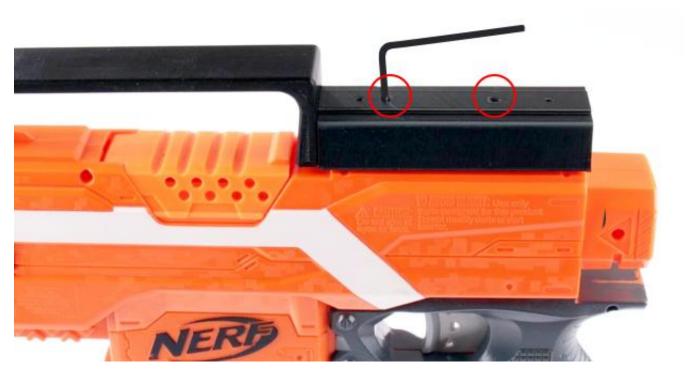

## Step 8:

Move the front top handle in position fit with the socket on the top front sight, fasten the screws to secure the handle in position.

**Step 9:**Fasten the screws in the top rail fixture, check if there are no slide movement.