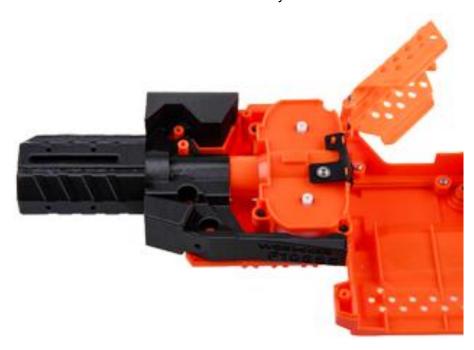

Step 4:

**Step 5:**Insert and push the barrel jacket parts into the muzzle. Secure the barrel jacket by fastening the screw under.

Step 6:

Connect the top handle and top rail and fasten the screws to secure the handle.

Step 7:

Insert the top handle rail into the blaster tactical rail, push from the front to the end.