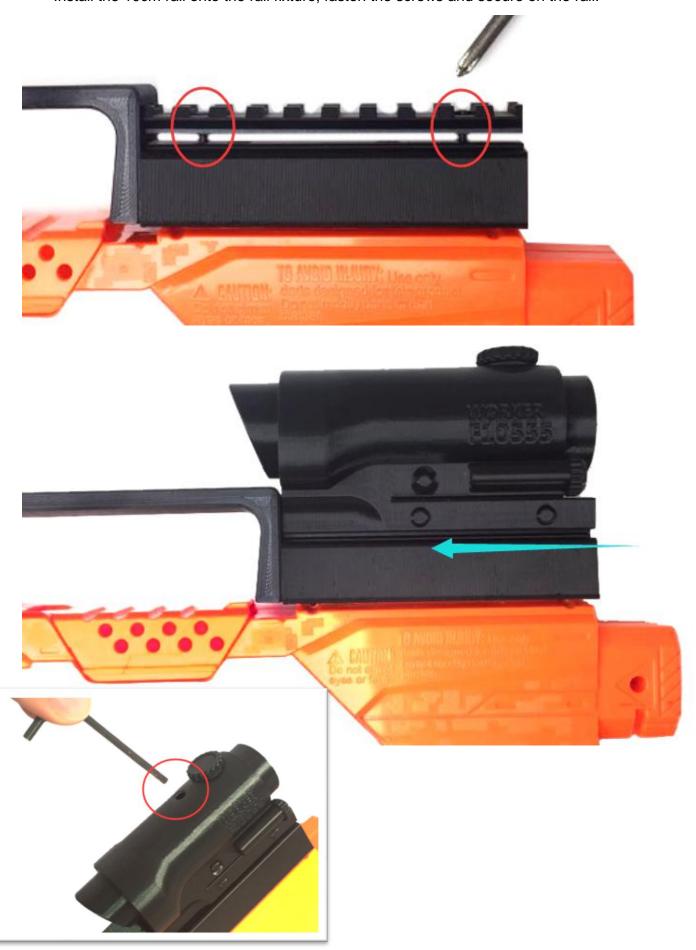

Step 10:

Install the 10cm rail onto the rail fixture, fasten the screws and secure on the rail.