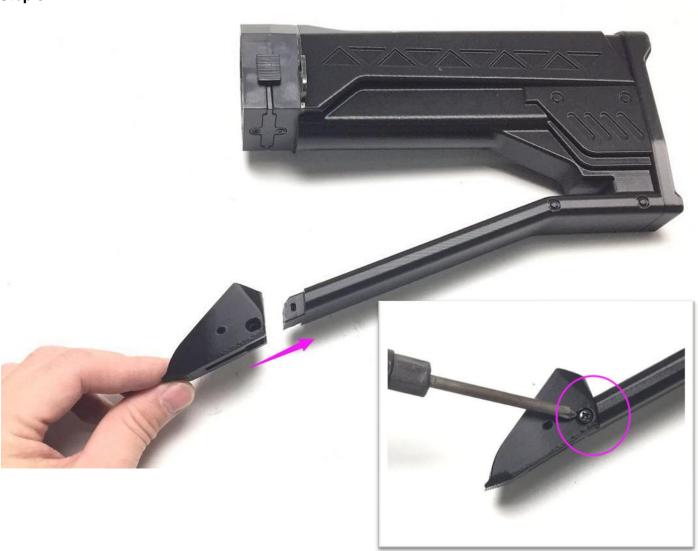

#### Step 1:

Remove all the screw on the blaster and beware keeping the screws in safe area.

**Step 2:**Remove the muzzle and top front bridge parts, keep it safe for reverse modding.

**Step 3:**Replace the muzzle with Worker MOD F10555 Stryfe muzzle.

**Step 4:**Cover the blaster shell back and fasten all the screws.

Step 5: