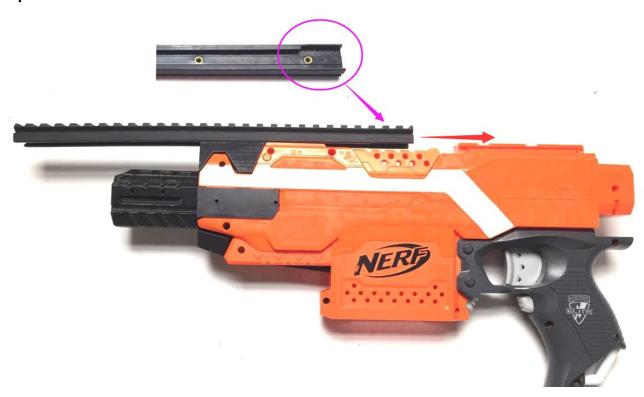

#### Step 1:

Remove all the screw on the blaster and beware keeping the screws in safe area.

**Step 2:**Remove the muzzle and top front bridge parts, keep it safe for reverse modding.

**Step 3:**Replace the muzzle with Worker MOD F10555 Stryfe muzzle.

**Step 4:**Cover the blaster shell back and fasten all the screws.

Step 5: