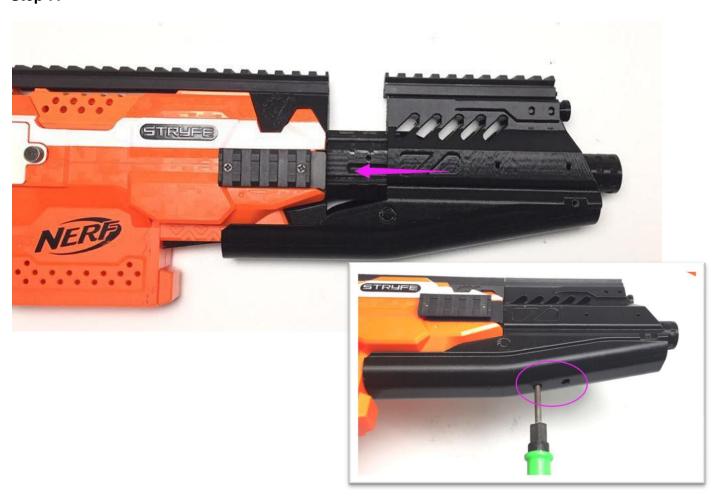

#### Step 1:

Remove all the screw on the blaster and beware keeping the screws in safe area.

**Step 2:**Remove the muzzle and top front bridge parts, keep it safe for reverse modding.

**Step 3:**Replace the muzzle with Worker MOD F10555 Stryfe muzzle.

**Step 4:**Cover the blaster shell back and fasten all the screws.

Step 5: