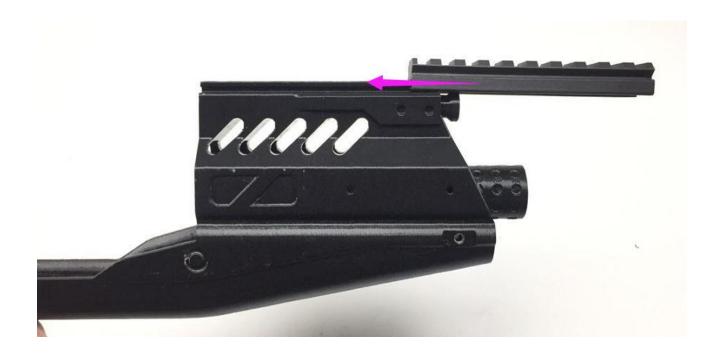

#### Step 1:

Remove all the screw on the blaster and beware keeping the screws in safe area.

**Step 2:**Remove the muzzle and top front bridge parts, keep it safe for reverse modding.

**Step 3:**Replace the muzzle with Worker MOD F10555 Stryfe muzzle.

**Step 4:**Cover the blaster shell back and fasten all the screws.

Step 5: