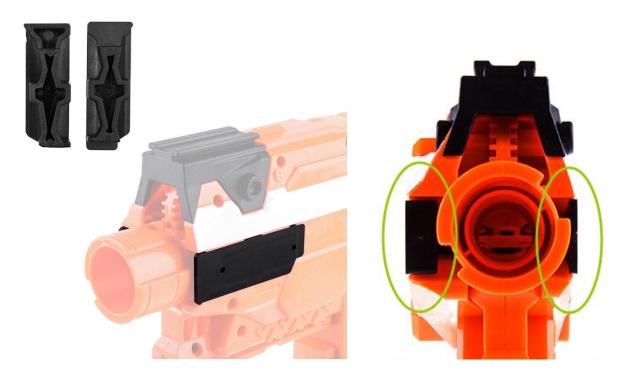

#### Step 1:

Remove all the screw on the blaster and beware keeping the screws in safe area.

**Step 2:**Remove the muzzle and top front bridge parts, keep it safe for reverse modding.

**Step 3:**Replace the muzzle with Worker MOD F10555 Stryfe muzzle.