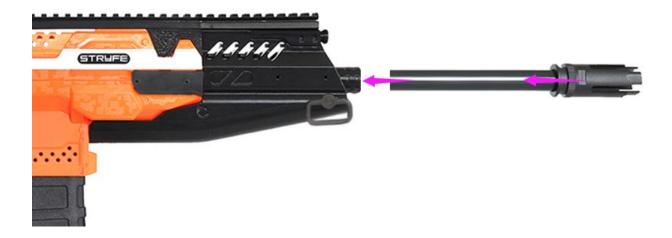

#### Step 1:

Remove all the screw on the blaster and beware keeping the screws in safe area.

**Step 2:**Remove the muzzle and top front bridge parts, keep it safe for reverse modding.

**Step 3:**Replace the muzzle with Worker MOD F10555 Stryfe muzzle.

**Step 4:**Cover the blaster shell back and fasten all the screws.

Step 5: